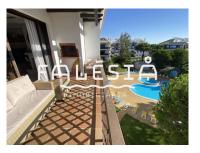

This third and last floor apartment has the excellent added featured of it's BBQ equipped terrace

Pedro Gonçalves
Real Estate Agent

+351 961 400 313 <sup>2</sup>

pg@falesiaimobiliaria.com

T +351 289 373 448 ¹ · E geral@falesiaimobiliaria.com Praceta do Pinhal, Loja 2, Praia da Falésia, Olhos de Água, Albufeira AMI 18430

<sup>1</sup> (Call to national fixed network) | <sup>2</sup> (Call to national mobile network)

overlooking the pool and garden area.

As it is located on the top floor, you have access not only to the best views, but also to greater privacy.

In this apartment, the generous living room has a fireplace and gives access to the BBQ equipped terrace. The apartment is also equipped with central vacuum system, air conditioning (hot and cold).

One of the bedrooms (suite) has a private bathroom with a bathtub, whilst the second one has a small terrace.