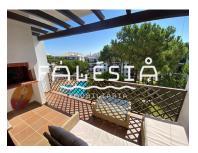

This third and last floor apartment has the excellent added featured of it's BBQ equipped terrace

Pedro Gonçalves
Real Estate Agent

+351 961 400 313 <sup>2</sup>

pg@falesiaimobiliaria.com

T +351 289 373 448 ¹ · E geral@falesiaimobiliaria.com Praceta do Pinhal, Loja 2, Praia da Falésia, Olhos de Água, Albufeira AMI 18430

<sup>1</sup> (Call to national fixed network) | <sup>2</sup> (Call to national mobile network)

overlooking the pool and garden area.

As it is located on the top floor, you have access not only to the best views, but also to greater privacy.

In this apartment, the generous living room has a fireplace and gives access to the BBQ equipped terrace. The apartment is also equipped with central vacuum system, air conditioning (hot and cold).

One of the bedrooms (suite) has a private bathroom with a bathtub, whilst the second one has a small terrace.