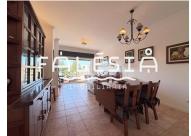

The entrance to this property on the 1st floor is via the spacious hall that leads to the generous 25sqm living room, equipped with a fireplace and with access to the west-facing terrace overlooking the pool and garden.

One of the bedrooms, facing west, is a suite, and the second faces east and has a balcony, both with built-in wardrobes. Between the two bedrooms, you will find the support bathroom.

The kitchen, spacious and with pantry, is fully equipped and also has a pleasant balcony.