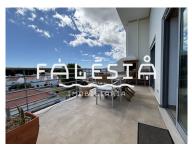

## TOP FLOOR - TERRACE WITH BBQ 450 METRES FROM FALÉSIA BEACH

TOP FLOOR - TERRACE WITH BBQ 450 METRES FROM FALÉSIA BEACH

Top floor flat in a building with a lift just 450 metres from Praia da Falésia.

Fully south-facing flat with excellent 21.50 m2 terrace equipped with barbecue and sink. In this flat all rooms have access to the terrace with open views.

The flat has been completely remodelled, the independent kitchen (6 m2) is new and has been partially opened up to the living room (21 m2), both having direct access to the terrace.

The bathroom (4.30 m2) has been completely modernised and the bedroom (10.60 m2) has a built-in wardrobe have direct access to the terrace.