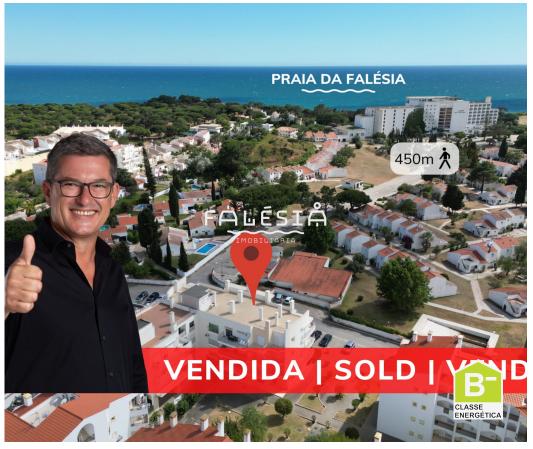

## TOP FLOOR - TERRACE WITH BBQ 450 METRES FROM FALÉSIA BEACH

TOP FLOOR - TERRACE WITH BBQ 450 METRES FROM FALÉSIA BEACH

Top floor flat in a building with a lift just 450 metres from Praia da Falésia.

Fully south-facing flat with excellent 21.50 m2 terrace equipped with barbecue and sink. In this flat all rooms have access to the terrace with open views.

<sup>1</sup> (Call to national fixed network) | <sup>2</sup> (Call to national mobile network)

PG52 Reference

Scan the QR code to view the property

parks and tours in the region, such as dolphin-watching tours, Zoomarine, etc. Located in a very quiet area with a unique combination of pine forest and sea. Possibility of using the pool for an additional fee of €300/year for 4 people. IMPORTANT: Although the flat does not have a parking space, the owner rents a parking space in the garage to a neighbour every year for €30 per month.

Located about 10 minutes from Albufeira and Vilamoura and about 5 minutes from the centre of Olhos de Água.

General Details:

Monthly condominium fee: 31.20€

IMI (annual): 223,87€

Year built: 2004

EXCELLENT OPPORTUNITY TO LIVE OR INVESTMENT BOOK YOUR VISIT NOW!