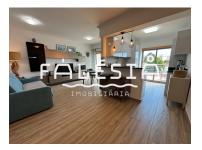

The flat has been completely remodelled, the independent kitchen (6 m2) is new and has been partially opened up to the living room (21 m2), both having direct access to the terrace.

The bathroom (4.30 m2) has been completely modernised and the bedroom (10.60 m2) has a built-in wardrobe have direct access to the terrace.

## **Property Features**

· Built year: 2004

· Walking distance to beach

Terrace

Garden

Barbecue

• Proximity: Airport, Beach, Golf course, Shopping, Restaurants, Open field, Public Transport

Uninterrupted views