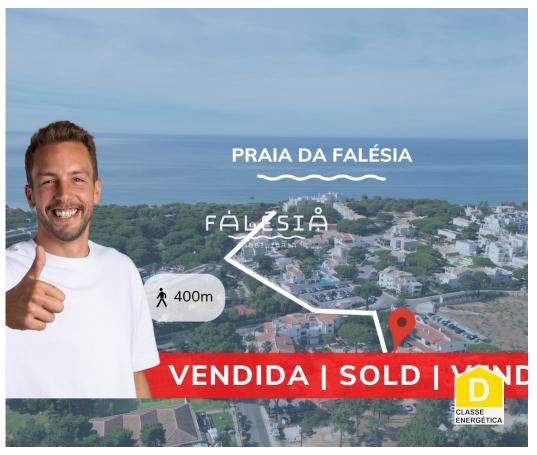

## SOUTH FACED T2 WITH 17M2 TERRACE AT JUST 400M FROM FALÉSIA BEACH

The Praia da Falésia area is a privileged area between Vilamoura and Albufeira, where you will find the best of both worlds: proximity to all services without compromising all the tranquility that this pine forest area by the sea provides.

Schedule your visit now!

General Details:

IMI (annual): €264,76 Apartment Area: 91,70 sqm Terrace Area: 17,00 sqm Year of Construction: 1991

Tito Curado +351 915 971 904 Falésia Imobiliária®

Those who entrust us with their properties for sale in Olhos de Água and Albufeira have the best results.