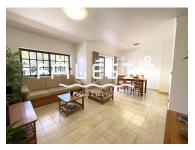

It consists of 2 bedrooms, one of them en suite, an independent and fully equipped kitchen and a generous lounge that gives access to the terrace.

It also has a social bathroom with shower and several built-in cupboards for storage.