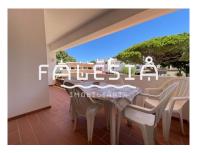

This generously sized two bedroom apartment is located on the first floor and overlooks the square and the green canopy of the pine trees, allowing you to enjoy the privacy of the 17m2 south-facing terrace.

It consists of 2 bedrooms, one of them en suite, an independent and fully equipped kitchen and a generous lounge that gives access to the terrace.

It also has a social bathroom with shower and several built-in cupboards for storage.