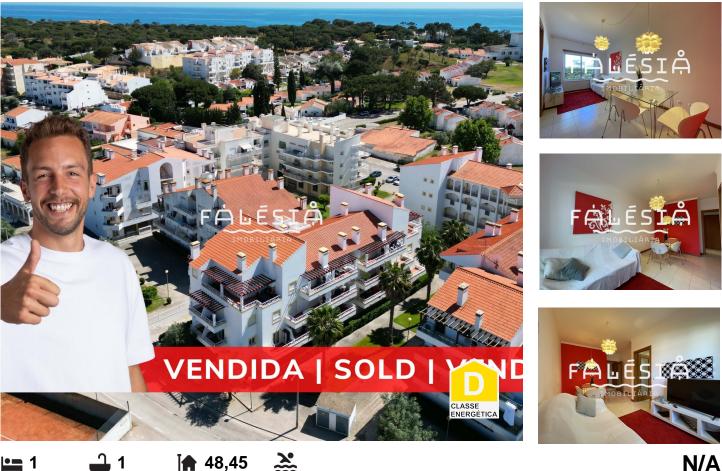

## **APARTMENT AT 400 METERS FROM FALÉSIA BEACH**

Cozy apartment on the ground floor, just 400 meters from Falésia Beach, in a condominium from 2006 with surrounding green areas.

The apartment has an 11sqm bedroom with built-in wardrobe, independent and equipped kitchen, spacious bathroom with bathtub and window, pre-installation of air conditioning and balcony. Located in a very guiet area and with a unique combination of pine forest and sea.

## THE LOCATION:

At 400m from the best access to Falésia Beach, you can find even in the peak of summer, a place where you can enjoy your vacation days with the greatest security and tranquility, which you can even share with your 4-legged friends, as their extensive 8 kilometers of sand allow it. Located about 10 minutes from Albufeira and Vilamoura and about 5 minutes from the center of Olhos de Água.