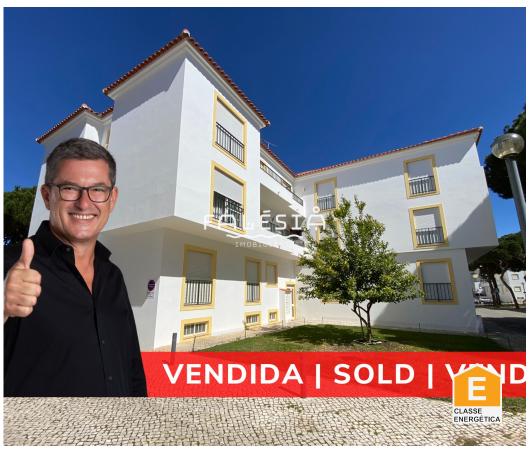

## **BOX GARAGE - TOP FLOOR - 700 METERS FROM FALÉSIA BEACH**

BOX GARAGE - TOP FLOOR - 700 METERS FROM FALÉSIA BEACH

In addition to the short distance to the beach and all services, there are many features that add "value" to this apartment.

PG34 Reference

Scan the QR code to view the property

Building built in 2000, in excellent condition, with 2 floors without elevator.

General Details:
Condo Monthly fee – €20.83
IMI Tax (annual) - €210.77
Apartment area – 60 sqm
Terrace area - 3.89 sqm (living room) + 2.98 sqm (kitchen)
Garage Area in Box - 23.13 sqm
Construction year – 2000